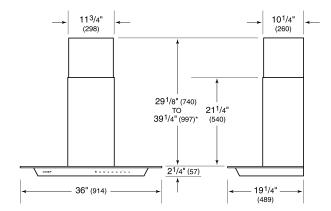

## DIMENSIONS

\*49<sup>1</sup>/8" (1248) to 59<sup>1</sup>/4" (1505) with accessory flue extension.

# **PRODUCT SPECIFICATIONS**

| Model                           | VW36G                     |
|---------------------------------|---------------------------|
| Dimensions                      | 36"W x 2 1/4"H x 19 1/4"D |
| Weight                          | 57 lbs                    |
| Electrical Supply               | 110/120 VAC, 60 Hz        |
| Electrical Service              | 15 amp dedicated circuit  |
| Discharge Location              | Vertical                  |
| Discharge Dimensions            | 6" Round                  |
| Bottom of Hood to<br>Countertop | 24" to 36"                |