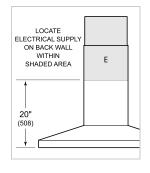

# ELECTRICAL

 $\ensuremath{\operatorname{\textbf{NOTE:}}}$  Dimensions in parenthesis are in millimeters unless otherwise specified