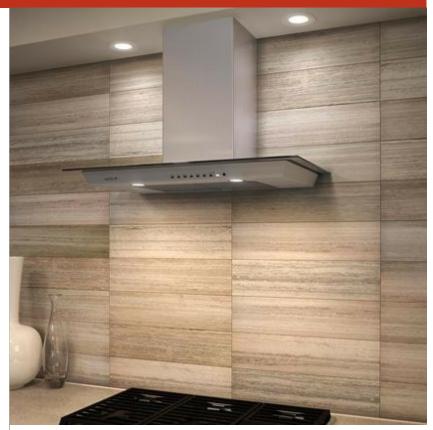

## **36" COOKTOP WALL HOOD - GLASS**

#### **FEATURES**

Breathe cleaner air and enjoy less greasy residue in your kitchen

Add a contemporary element with low-profile ventilation with glass that adds an artistic look

Adjust as needed with recessed controls that provide a sleeker look, yet maintain ultimate blower control

Matches the same heavy-duty stainless-steel construction, handfinished hemmed edges, and welded seams of all Sub-Zero, Wolf, and Cove products

Select from internal, in-line, or remote blower options (blower required)

Lights your workspace with two LED light bars with two brightness settings

Reach ceiling heights with its telescoping chimney

Minimizes the backward flow of cold air with backdraft transition