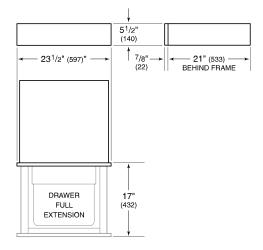

ero-wolf.com/locator</u>.



#### **FRONT PANEL OPTIONS**



24" DRAWER FRONT STAINLESS PANEL



30" DRAWER FRONT STAINLESS PANEL



24" DRAWER FRONT BLACK PANEL



30" DRAWER FRONT BLACK PANEL



CUSTOM PANEL Integrated Front Panel Kit Required



### **PRODUCT SPECIFICATIONS**

| Model              | VS24                     |
|--------------------|--------------------------|
| Capacity           | 0.25 cu. ft.             |
| Weight             | 76 lbs                   |
| Electrical Supply  | 3-prong grounding-type   |
| Electrical Service | 10 amp dedicated circuit |
| Power Cord Length  | 3 Feet                   |
| Receptacle         | 3-prong grounding-type   |

# **ELECTRICAL**



NOTE: Dimensions in parenthesis are in millimeters unless otherwise specified

## **DIMENSIONS**



\*29<sup>7</sup>/8" (759) width for 30" panel.

#### **FLUSH INSTALLATION**



\*Will be visible and should be finished to match cabinetry.
\*\*30<sup>1</sup>/8" (765) width and 4" (102) cleat dimension for 30" panel.

NOTE: Flush inset width and height dimensions provide minimum reveals.