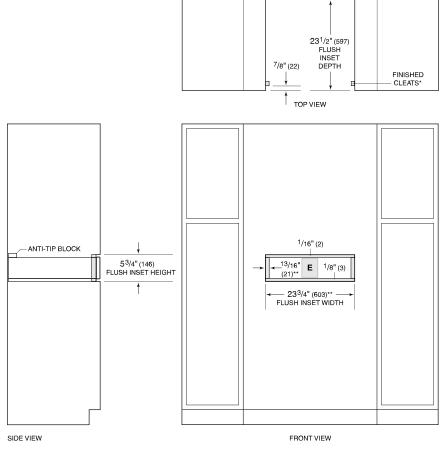

#### **FLUSH INSTALLATION**

\*Will be visible and should be finished to match cabinetry.
\*\*30<sup>1</sup>/8" (765) width and 4" (102) cleat dimension for 30" panel.

NOTE: Flush inset width and height dimensions provide minimum reveals.