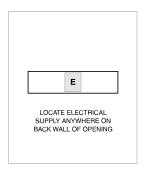

# **ELECTRICAL**

NOTE: Dimensions in parenthesis are in millimeters unless otherwise specified