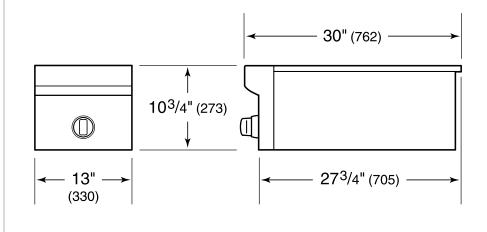

#### **PRODUCT SPECIFICATIONS**

| Model              | SB13                     |
|--------------------|--------------------------|
| Dimensions         | 13"W x 10 3/4"H x 30"D   |
| Weight             | 67 lbs                   |
| Electrical Supply  | 120 VAC, 60 Hz           |
| Electrical Service | 15 amp dedicated circuit |
| Gas Supply         | 3/4" ID line             |
| Gas Inlet          | 1/2" NPT female          |

**NOTE:** Dimensions in parenthesis are in millimeters unless otherwise specified

#### DIMENSIONS