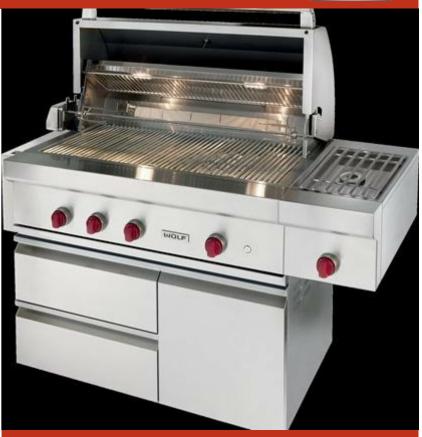

## **FEATURES**

Prepare side dishes or warm barbecue sauce for easy basting

Offers 24,000 Btu heat—ideal for searing meats on high or scrambling eggs on low

Constructed with heavy-duty stainless steel

Attaches easily to a grill cart

Designed with a stainless-steel cover and burner grates

Grill any time of day with LED-lit signature Wolf red control knobs

Skip the need for a pilot light with electric hot surface ignitors

## **GRILL SPECIFICATIONS**

• 1 burner grate