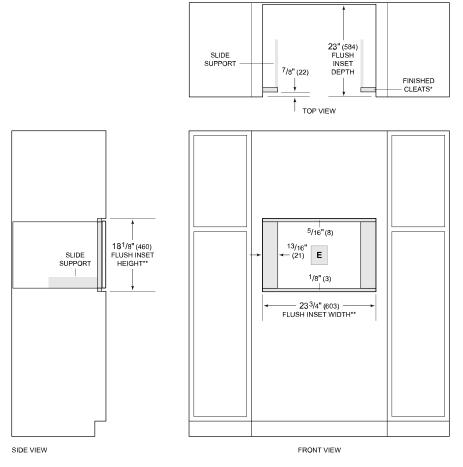

#### **FLUSH INSTALLATION**

\*Will be visible and should be finished to match cabinetry.
\*\*Dimension provides minimum reveals.