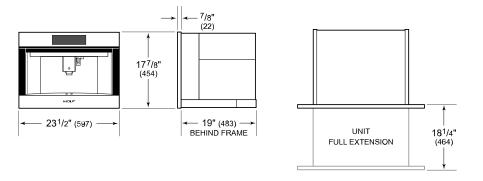

## **PRODUCT SPECIFICATIONS**

| Model              | EC2450TE/S                 |
|--------------------|----------------------------|
| Dimensions         | 23 1/2"W x 17 7/8"H x 19"D |
| Weight             | 67 lbs                     |
| Electrical Supply  | 120 VAC, 60 Hz             |
| Electrical Service | 15 amp dedicated circuit   |
| Power Cord Length  | 6 Feet                     |
| Receptacle         | 3-prong grounding-type     |

## **DIMENSIONS**