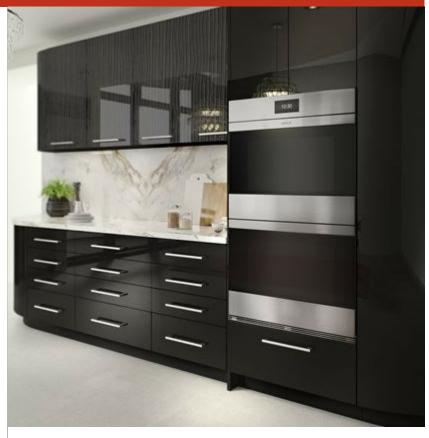

#### DO3050CM/S

#### **FEATURES**

Cook for a crowd, with two ovens and twice the capacity

Preheats faster and cooks more consistently across all racks due to its advanced Dual VertiFlow™ convection system

Assures predictably delicious results with a variety of modes, including Convection Roast, Proof, and Dehydrate

Prepares 50 popular dishes with the Gourmet feature that automatically adjusts cook times and temperatures

Handles multiple dishes simultaneously with our largest capacity oven (13 percent larger)

Insert a temperature probe to tell you exactly when it is done—and in Gourmet Mode, it will alert you the moment the dish is ready.

Uncomplicate cooking with innovative, interactive color touchscreen controls

Blends in with a sleek stainless steel, handleless design

Integrates beautifully into surrounding cabinetry with flush installation

Ensures excellent visibility via three bright halogen lights and large, triple-panel-glass door windows

Master your technique with tips and recipes from the Mastering the M Series Oven guide