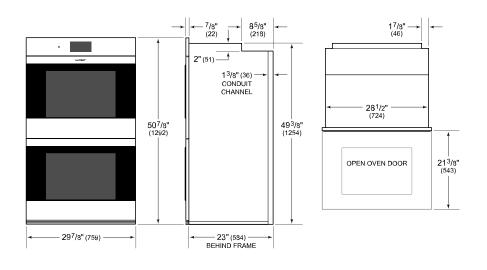

## **PRODUCT SPECIFICATIONS**

| Model                         | DO3050CM/S                     |
|-------------------------------|--------------------------------|
| Dimensions                    | 29 7/8"W x 50 7/8"H x 23"D     |
| Oven 1 Interior<br>Dimensions | 25 1/4"W x 17 1/2"H x 19 7/8"D |
| Oven 2 Interior<br>Dimensions | 25 1/4"W x 17 1/2"H x 19 7/8"D |
| Overall Capacity              | 5.1 cu. ft.                    |
| Usable Capacity               | 3.3 cu. ft.                    |
| Door Clearance                | 21 3/8"                        |
| Electrical Supply             | 220-240 VAC, 50/60 Hz          |
| Electrical Service            | 50 amp dedicated circuit       |
| Conduit Length                | 5 Feet                         |

# **DIMENSIONS**