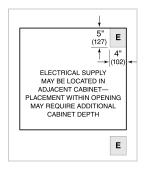

## **ELECTRICAL**

**NOTE:** Dimensions in parenthesis are in millimeters unless otherwise specified

## STANDARD INSTALLATION

NOTE: Location of electrical supply within opening may require additional cabinet depth.