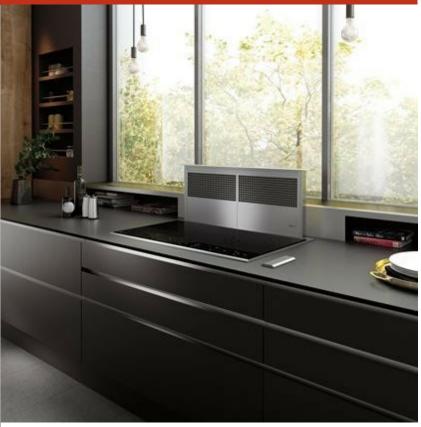

## **FEATURES**

Breathe cleaner air and enjoy less greasy residue in your kitchen

"Disappears" when not in use for a sleek, minimal look and use in open-concept kitchens

Lowers when not in use, and rises 14 inches to whisk away smoke and odors

Enjoy remote control operation within nine feet of unit

Matches the heavy-gauge stainless steel look of Sub-Zero, Wolf, and Cove

Select from internal, in-line, or remote blower options (blower required)

Automatically turns off the blower with a five-minute "delay-off" feature

Minimizes the backward flow of cold air with backdraft transition

Install a reversible motor box on either side of the downdraft for design flexibility