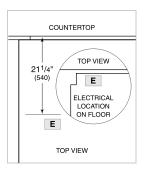

#### **ELECTRICAL**

**NOTE:** Dimensions in parenthesis are in millimeters unless otherwise specified

#### **FLUSH INSTALLATION**

81/4" (210)\* (211/4" (540)

\*6" (152) back from countertop cutout when internal blower is rear mounted.

NOTE: Internal blower 6" (152) round, side, rear, or bottom discharge. In-line and remote blower 10" (254) round, rear discharge. Centerline indicates center of downdraft cutout.