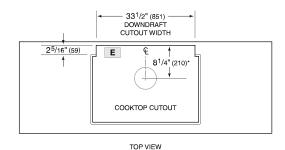

#### **FLUSH INSTALLATION**

81/4" (210)\* (211/4" (540)

\*6" (152) back from countertop cutout when internal blower is rear mounted.

NOTE: Internal blower 6" (152) round, side, rear, or bottom discharge. In-line and remote blower 10" (254) round, rear discharge. Centerline indicates center of downdraft cutout.