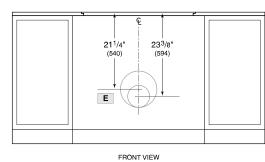

#### **ELECTRICAL**

**NOTE:** Dimensions in parenthesis are in millimeters unless otherwise specified

# **DIMENSIONS**

NOTE: Shown with front mounted internal blower with 6" (152) round discharge, dashed line represents rear mount.