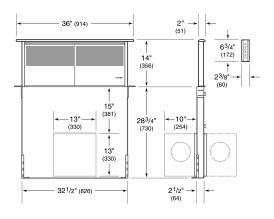

# **DIMENSIONS**

NOTE: Shown with front mounted internal blower with 6" (152) round discharge, dashed line represents rear mount.

# PRODUCT SPECIFICATIONS

| Model                | DD36                                            |
|----------------------|-------------------------------------------------|
| Dimensions           | 36"W x 14"H x 2"D                               |
| Weight               | 80 lbs                                          |
| Electrical Supply    | 110/120 VAC, 60 Hz                              |
| Electrical Service   | 15 amp dedicated circuit                        |
| Discharge Location   | Vertical or Horizontal                          |
| Discharge Dimensions | 6" round internal or 10" round inline or remote |
| Receptacle           | 3-prong grounding-type                          |